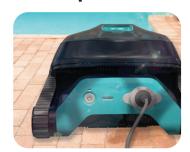

#### The same unmatched Dolphin performance - now cordless!

Meet the Dolphin **LIBERTY 200**, featuring a new cordless design that offers unmatched agility and convenient inductive charging. The 'Magnetic-Connect' feature allows easy, click-in-place, walk-away charging, while the 'Eco Mode' keeps your pool clean all week with short, efficient cleaning cycles.

### The Dolphin LIBERTY Difference

**Inductive Charging** Magnetic Connect for super easy snap-in-place charging

Active Scrubbing Delivering an unmatched powerful cleaning performance

Wall Climbing Provides floor and wall coverage, making your whole pool exceptionally clean