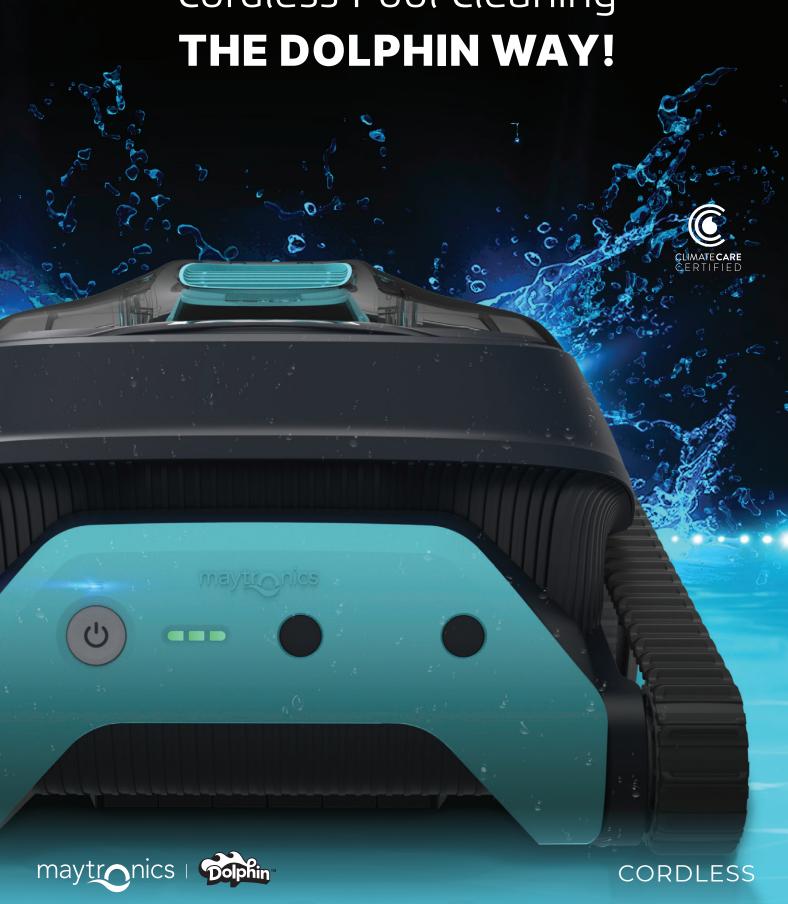

## The New Generation of Cordless Pool Cleaning

#### The same unmatched Dolphin performance - now cordless!

Meet the Dolphin **LIBERTY 200**, featuring a new cordless design that offers unmatched agility and convenient inductive charging. The 'Magnetic-Connect' feature allows easy, click-in-place, walk-away charging, while the 'Eco Mode' keeps your pool clean all week with short, efficient cleaning cycles.

With powerful scrubbing action and a superior filtration system, you can enjoy the same reliability and cleaning efficiency you expect from a Dolphin - now cordless!