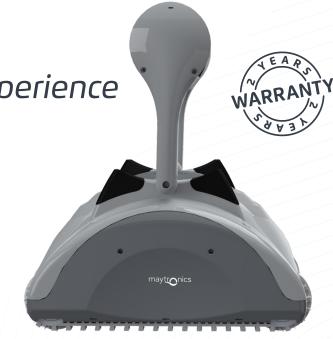

The Maytronics Eclipse XL provides crystal clear, impeccably clean water for your pool.

**Energy Saver** 

Single-Level Filtration

Lightweight design makes pickup a breeze

Actively cleans and scrubs away algae and bacteria

Floor, walls and waterline cleaning

Swivel cable

| Eclipse XL Product Specifications |                                                                          |
|-----------------------------------|--------------------------------------------------------------------------|
| Ideal pool length                 | Up to 15 m                                                               |
| Cleaning coverage                 | Floor, walls, and waterline                                              |
| Brush*                            | CB or WB dual brushes                                                    |
| Cleaning cycle                    | 2.5 hours                                                                |
| Robot weight                      | 10 kg                                                                    |
| Cable length                      | 18 m with swivel                                                         |
| Filtration system                 | Single-level filtration with fine filters, removes rough dirt and debris |
| Navigation and maneuverability    | CleverClean™scanning                                                     |
| Caddy                             | Optional                                                                 |
| Warranty                          | 2 years                                                                  |
| *Brush types: CB (Combine         | ed Brush) – Ideal for rough coarse pool surfaces like pebble.            |