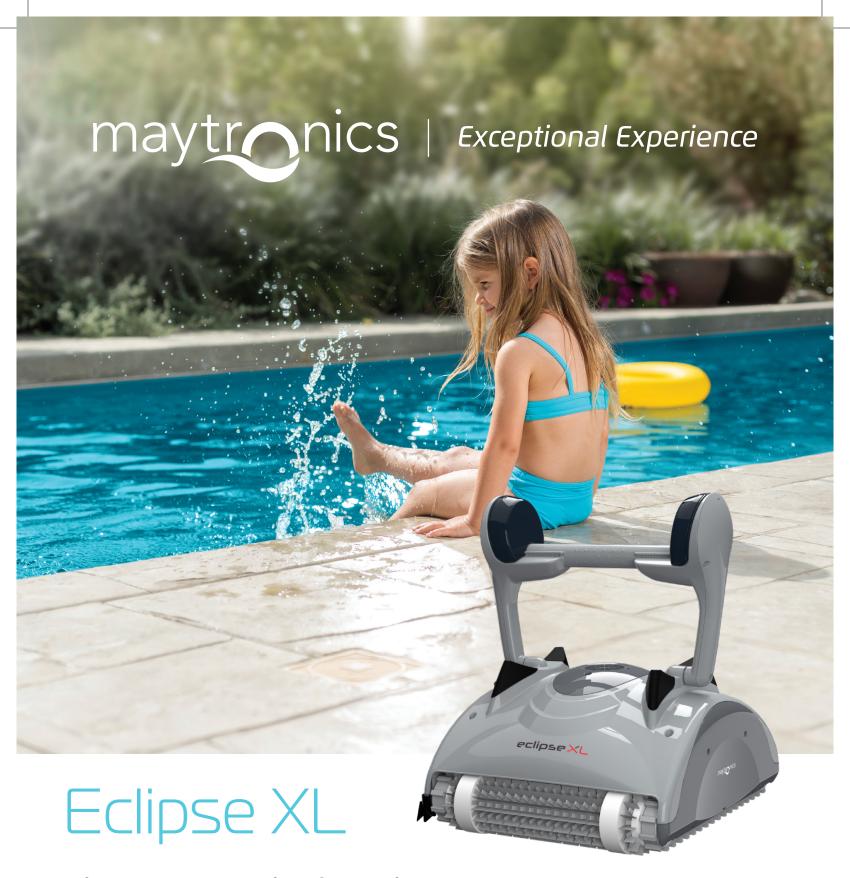

## Discover an Exceptional Experience

# Eclipse XL

Discover an Exceptional Experience

Cleaning your pool has never been easier than with the Maytronics Eclipse XL! With its robust and precise cleaning system, as well as its unique filtration system, all types of dirt are effectively removed quickly and with the least amount of effort.