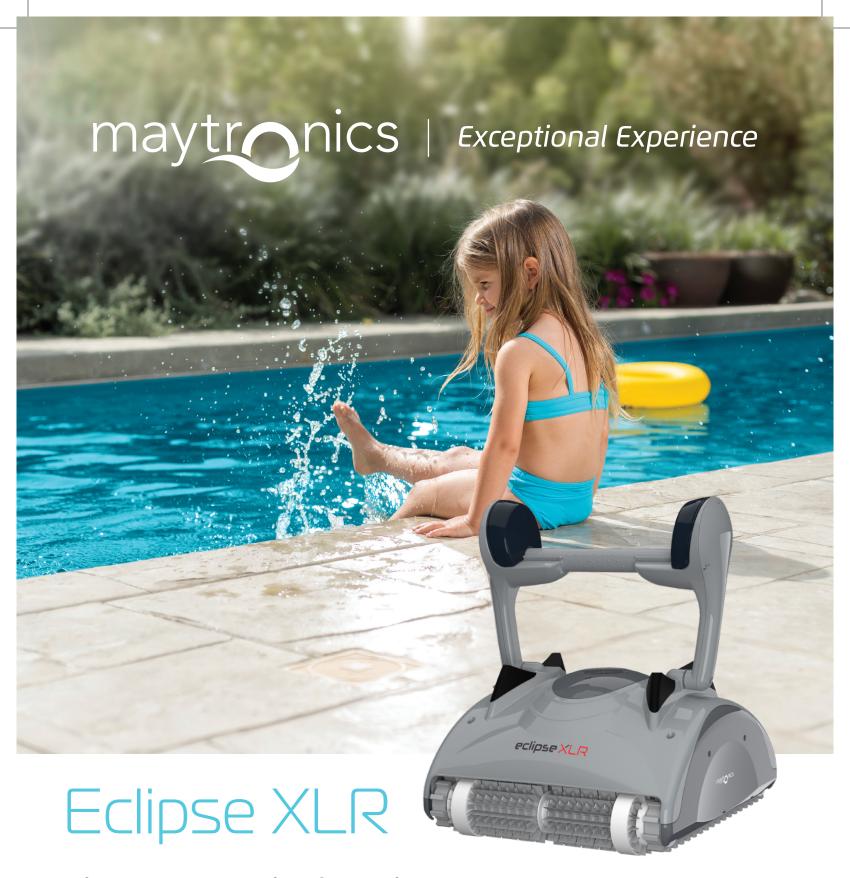

## Discover an Exceptional Experience

# Eclipse XLR

Discover an Exceptional Experience

The Maytronics Eclipse XLR makes pool cleaning easy! With its robust and precise cleaning system and unique filtration system, all types of dirt are effectively removed quickly and efficiently. As well as choosing your cleaning cycle time, you can schedule your robot according to your schedule, and use a remote control. You can be sure that the water in your pool will be crystal clear and impeccably clean with the Maytronics Eclipse XLR.