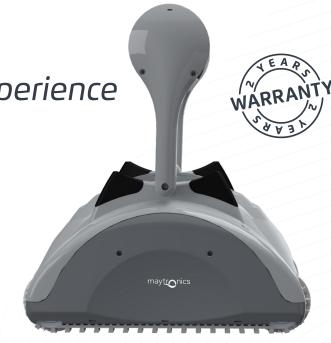

# Eclipse XLR

Discover an Exceptional Experience

The Maytronics Eclipse XLR makes pool cleaning easy! With its robust and precise cleaning system and unique filtration system, all types of dirt are effectively removed quickly and efficiently. As well as choosing your cleaning cycle time, you can schedule your robot according to your schedule, and use a remote control. You can be sure that the water in your pool will be crystal clear and impeccably clean with the Maytronics Eclipse XLR.

| Eclipse XLR Product Specifications                                                    |                                                                          |
|---------------------------------------------------------------------------------------|--------------------------------------------------------------------------|
| Ideal pool length                                                                     | Up to 15 m                                                               |
| Cleaning coverage                                                                     | Floor, walls, and waterline                                              |
| Brush*                                                                                | CB or WB dual brushes                                                    |
| Cleaning cycle                                                                        | 2/3/4 hours                                                              |
| Robot weight                                                                          | 11 kg                                                                    |
| Cable length                                                                          | 18 m with swivel                                                         |
| Filtration system                                                                     | Single-level filtration with fine filters, removes rough dirt and debris |
| Navigation and maneuverability                                                        | CleverClean™ scanning & dual-drive motor                                 |
| Remote control                                                                        | Remote-control, with choice of features and cleaning modes               |
| Caddy                                                                                 | Included                                                                 |
| Warranty                                                                              | 2 years                                                                  |
| *Brush types: Combined Brush (CB) – Ideal for rough coarse pool surfaces like pebble, |                                                                          |