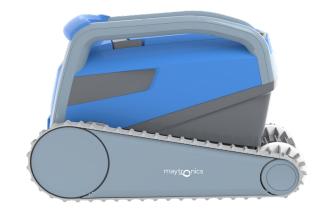

# Dolphin M 550 Salways connected

# Superior pool cleaning made even easier

Engineered to tackle the most stubborn debris, the Maytronics Dolphin M550 robotic pool cleaner redefines the ease of pool maintenance. Its simple operation and user-friendly handling eliminate the complexities of pool cleaning. This new cleaner features advanced technologies and the best pool cleaning performance. Thanks to the MyDolphin™ Plus app, the M550 remains constantly connected, empowering you to control your cleaner effortlessly from anywhere at any time.