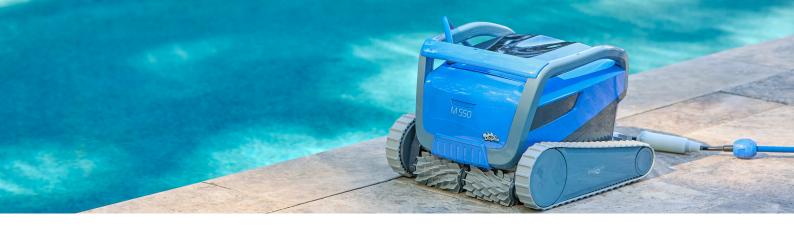

# Superior pool cleaning made even easier

Engineered to tackle the most stubborn debris, the Maytronics Dolphin M550 robotic pool cleaner redefines the ease of pool maintenance. Its simple operation and user-friendly handling eliminate the complexities of pool cleaning. This new cleaner features advanced technologies and the best pool cleaning performance. Thanks to the MyDolphin™ Plus app, the M550 remains constantly connected, empowering you to control your cleaner effortlessly from anywhere at any time.

Manual Drive. Drive it yourself around the pool

Swivel cable help prevent cable tangles

Set & Forget MyDolphin™ Plus mobile app

Pick Me Up. Comes to the surface for easy pickup

Programmable weekly timer & cleaning cycle selector

Top load filter basket for super-easy cleaning