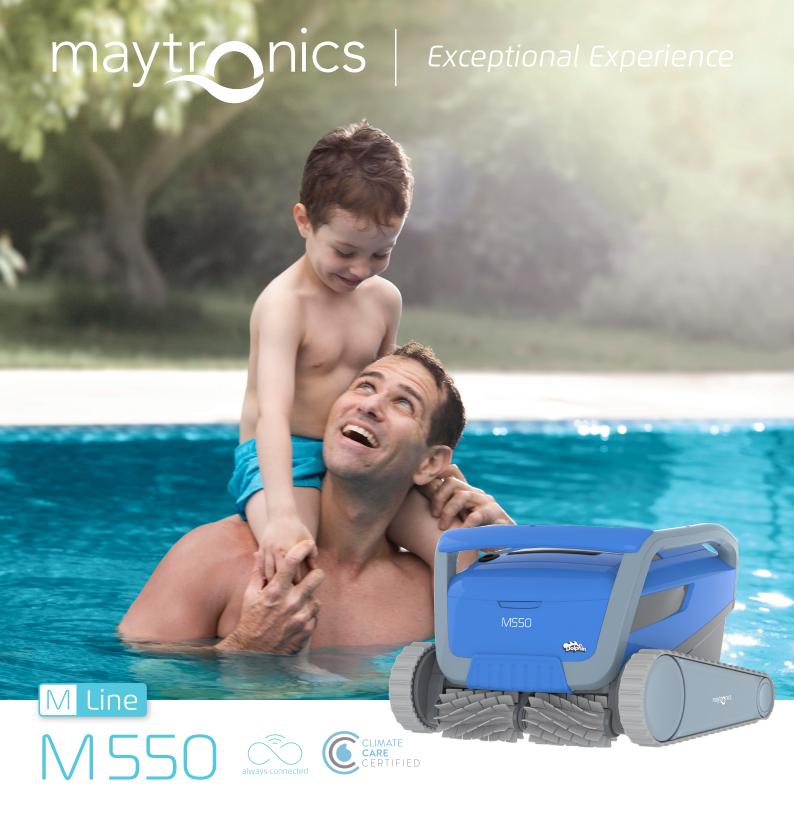

# Dolphin M 550 Salways connected

# Superior pool cleaning made even easier

Engineered to tackle the most stubborn debris, the Maytronics Dolphin M550 robotic pool cleaner redefines the ease of pool maintenance. Its simple operation and user-friendly handling eliminate the complexities of pool cleaning. This new cleaner features advanced technologies and the best pool cleaning performance. Thanks to the MyDolphin™ Plus app, the M550 remains constantly connected, empowering you to control your cleaner effortlessly from anywhere at any time.

#### World's first Climate Care Certified pool cleaner

- Reduce energy consumption by up 83% / \$350 per year
- Reduce water wastage 60-80% from less backwashes
- Use less chemicals from less backwashing