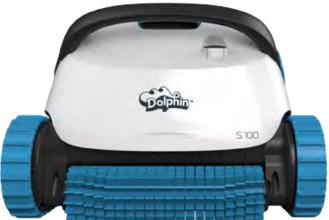

## Dolphin 5100 Superior Pool Cleaning

Experience superior pool cleaning with this advanced Robotic Pool Cleaner. Its ultralight weight and guick water release, make the Dolphin S100 super easy to handle. The active brushing action ensures extrathorough scrubbing on all surfaces - leaving the floor and walls spotlessly clean.

#### Dolphin S100 Product Specifications Ideal pool length Up to 10 m Floor and walls Cleaning coverage Cleaning cycle 2 hours Power supply On/Off features Navigation and CleverClean™ scanning maneuverability Brush All terrain PVC brush, active scrubber Easy clean net basket, upgrade to ultra-fine Filtration filter available Caddy Optional 15 m Cable length Robot weight 6.5 kg Warranty 24 months (limited)