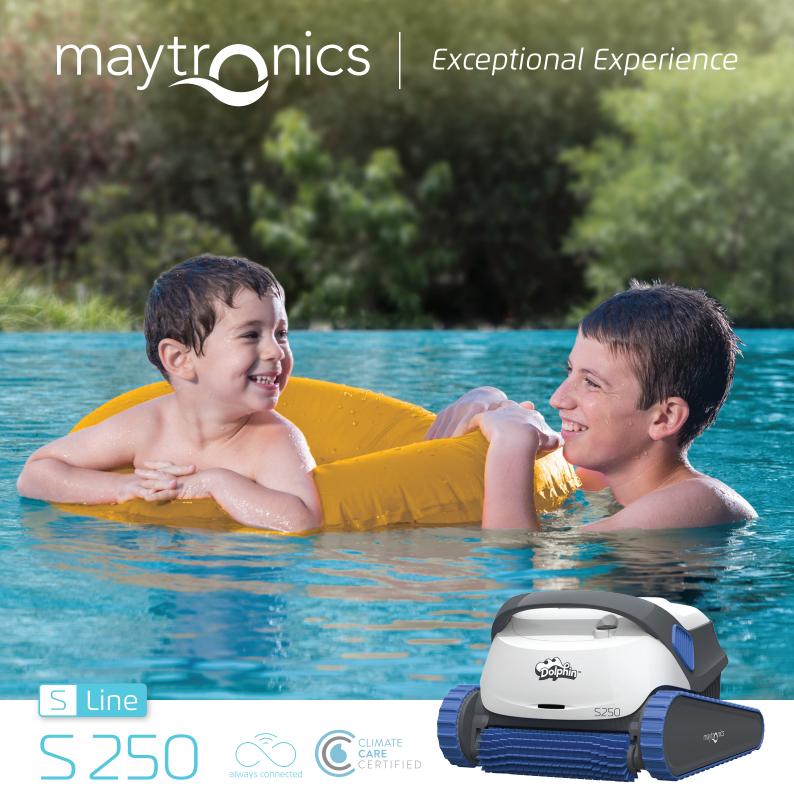

## Dolphin S250

### Superior Pool Cleaning

Lightweight and easy to handle, experience superior pool cleaning with the **Dolphin S250**. Dual active brushing and PowerStream mobility system ensure efficient pool coverage, with extra-thorough scrubbing on all surfaces. With the new MyDolphin™ Plus app, the **\$250** is always connected giving you the power to control your cleaner from anywhere, at any time.