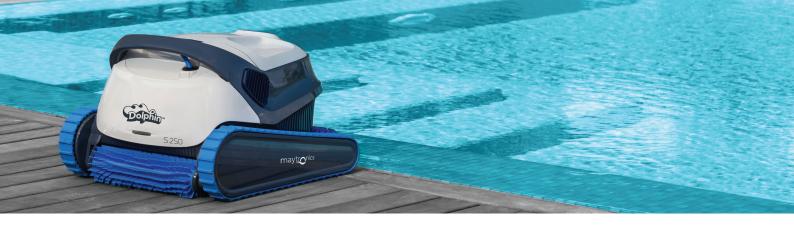

## Dolphin S250

### Superior Pool Cleaning

Lightweight and easy to handle, experience superior pool cleaning with the **Dolphin S250**. Dual active brushing and PowerStream mobility system ensure efficient pool coverage, with extra-thorough scrubbing on all surfaces. With the new MyDolphin™ Plus app, the **\$250** is always connected giving you the power to control your cleaner from anywhere, at any time.