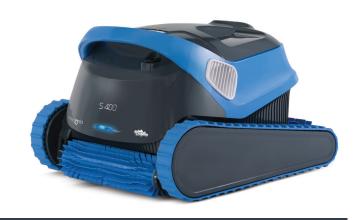

### Absolute pool-cleaning performance

The Maytronics **Dolphin S400** robotic pool cleaner makes it super-easy to keep your swimming pool exceptionally clean and ready for fun, with minimum effort and hassle. Get maximum convenience and control all in one, with advanced options like manual drive, a choice of cleaning programs, and delayed start.

The **Dolphin S400** is equipped with a multi-layer, top-load filter basket with extra sealing and larger filtration capacity. With the new MyDolphin™ Plus mobile app, the **Dolphin S400** is always connected, giving you the freedom to control your robotic pool cleaner from anywhere, at any time.