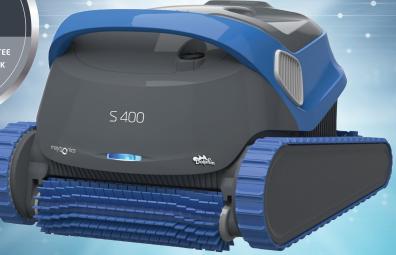

### Dolphin S 400 always connected

### Absolute pool-cleaning performance

The Maytronics **Dolphin S400** robotic pool cleaner makes it super-easy to keep your swimming pool exceptionally clean and ready for fun, with minimum effort and hassle. Get maximum convenience and control all in one, with advanced options like manual drive, a choice of cleaning programs, and delayed start.

The **Dolphin S400** is equipped with a multi-layer, top-load filter basket with extra sealing and larger filtration capacity. With the new MyDolphin™ Plus mobile app, the **Dolphin S400** is always connected, giving you the freedom to control your robotic pool cleaner from anywhere, at any time.