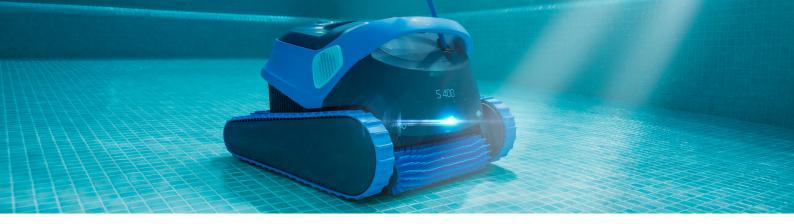

### Absolute pool-cleaning performance

The Maytronics **Dolphin S400** robotic pool cleaner makes it super-easy to keep your swimming pool exceptionally clean and ready for fun, with minimum effort and hassle. Get maximum convenience and control all in one, with advanced options like manual drive, a choice of cleaning programs, and delayed start.

The **Dolphin S400** is equipped with a multi-layer, top-load filter basket with extra sealing and larger filtration capacity. With the new MyDolphin™ Plus mobile app, the **Dolphin S400** is always connected, giving you the freedom to control your robotic pool cleaner from anywhere, at any time.