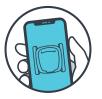

#### Wi-Fi® connectivity

The MyDolphin<sup>™</sup> Plus app gives you control of your robot in your hands. Make your pool perfect, from anywhere, anytime.

The **Dolphin S400** is equipped with a multi-layer, top-load filter basket with extra sealing and larger filtration capacity. With the new MyDolphin™ Plus mobile app, the **Dolphin S400** is always connected, giving you the freedom to control your robotic pool cleaner from anywhere, at any time.