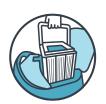

The **Dolphin S400** is equipped with a multi-layer, top-load filter basket with extra sealing and larger filtration capacity. With the new MyDolphin™ Plus mobile app, the **Dolphin S400** is always connected, giving you the freedom to control your robotic pool cleaner from anywhere, at any time.

Top-load filter basket for super-easy cleaning