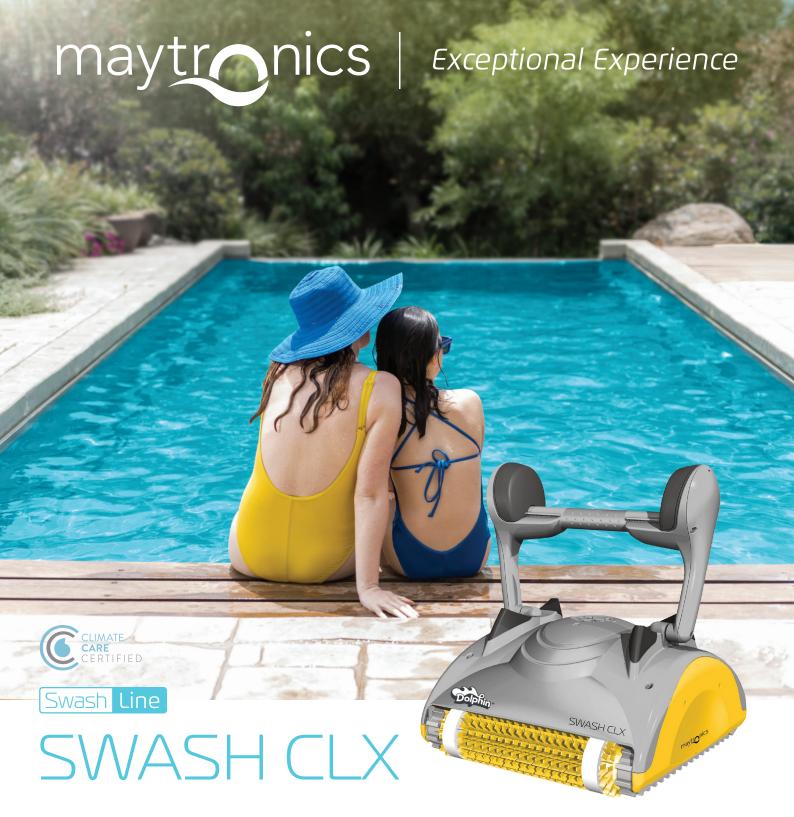

# **Dolphin** SWASH CLX

# Powerhouse Popular Choice

Introducing the Dolphin Swash CLX, a proven and reliable robotic pool cleaner that takes the hardwork out of cleaning pools. Get ready for a new experience with the Swash CLX cleaning floor, walls and waterline with optimal pool coverage.

### World's first climate care certified pool cleaner

- Reduce 83% energy consumption, save \$350/year.
- 60-80% water wastage reduction from backwashes.
- Use less chemicals from less backwashing.

Floor, walls & waterline